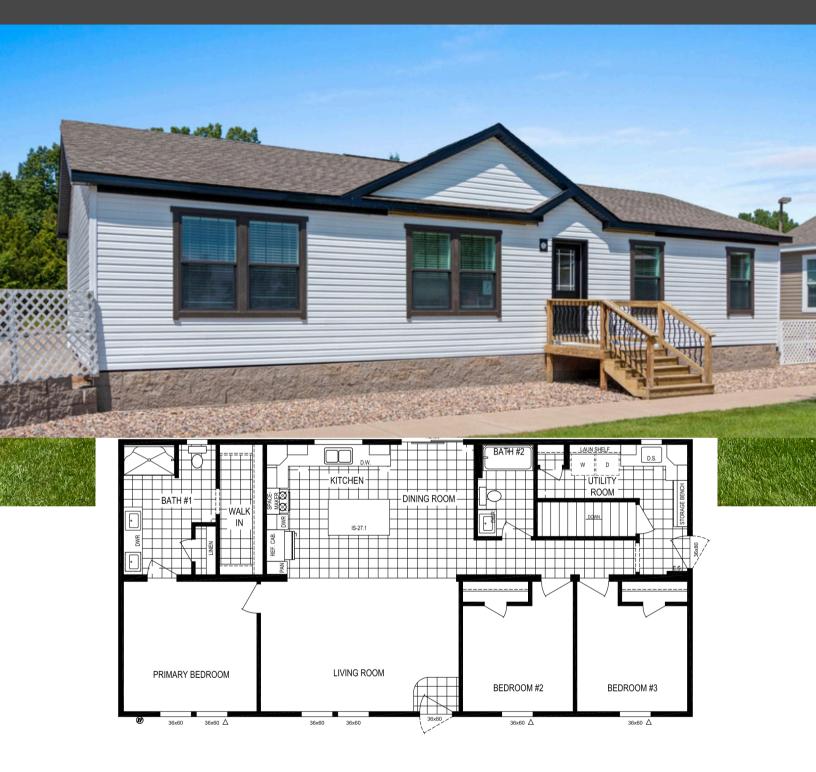

## BROOKWOOD

3 BEDROOM, 2 BATH 1,512 SQ. FT.

## OPTIONS

3 BEDROOM, 2 BATHROOM 1,512 SQ. FT.

| \$290  | 27' Stainless sxs refriderator                                                                             | \$845                                                                                                                                                                                                                                                                                                                                                                                                                                   |
|--------|------------------------------------------------------------------------------------------------------------|-----------------------------------------------------------------------------------------------------------------------------------------------------------------------------------------------------------------------------------------------------------------------------------------------------------------------------------------------------------------------------------------------------------------------------------------|
| \$2985 | Stainless spacemaker microwave                                                                             | \$740                                                                                                                                                                                                                                                                                                                                                                                                                                   |
| \$270  | Stainless dishwasher                                                                                       | \$630                                                                                                                                                                                                                                                                                                                                                                                                                                   |
| \$8845 | Ceiling fan w/ light kit                                                                                   | \$125                                                                                                                                                                                                                                                                                                                                                                                                                                   |
| \$905  | 2- School house pendants over island                                                                       | \$100                                                                                                                                                                                                                                                                                                                                                                                                                                   |
| \$200  | 60" Fiberglass shower I/P/O tub                                                                            | \$355                                                                                                                                                                                                                                                                                                                                                                                                                                   |
| \$195  | Bank of drawers in bath 2 Vanity                                                                           | \$170                                                                                                                                                                                                                                                                                                                                                                                                                                   |
| \$630  | Full ceramic backsplash in kitchen                                                                         | \$440                                                                                                                                                                                                                                                                                                                                                                                                                                   |
| \$270  | Black cabinet hardware                                                                                     | \$310                                                                                                                                                                                                                                                                                                                                                                                                                                   |
| \$330  | 42" hardwood cabinets & stiles                                                                             | \$1260                                                                                                                                                                                                                                                                                                                                                                                                                                  |
| \$315  | Kitchen soft close hardware                                                                                | \$370                                                                                                                                                                                                                                                                                                                                                                                                                                   |
| \$170  | Kitchen island                                                                                             | \$1010                                                                                                                                                                                                                                                                                                                                                                                                                                  |
| \$330  | Utility room cabinets & sink                                                                               | \$1780                                                                                                                                                                                                                                                                                                                                                                                                                                  |
| \$240  | Utility room storage bench                                                                                 | \$425                                                                                                                                                                                                                                                                                                                                                                                                                                   |
|        | \$2985<br>\$270<br>\$8845<br>\$905<br>\$200<br>\$195<br>\$630<br>\$270<br>\$330<br>\$315<br>\$170<br>\$330 | \$2985 Stainless spacemaker microwave \$270 Stainless dishwasher  \$8845 Ceiling fan w/ light kit  \$905 2- School house pendants over island  \$200 60" Fiberglass shower I/P/O tub  \$195 Bank of drawers in bath 2 Vanity  \$630 Full ceramic backsplash in kitchen  \$270 Black cabinet hardware  \$330 42" hardwood cabinets & stiles  \$315 Kitchen soft close hardware  \$170 Kitchen island  \$330 Utility room cabinets & sink |