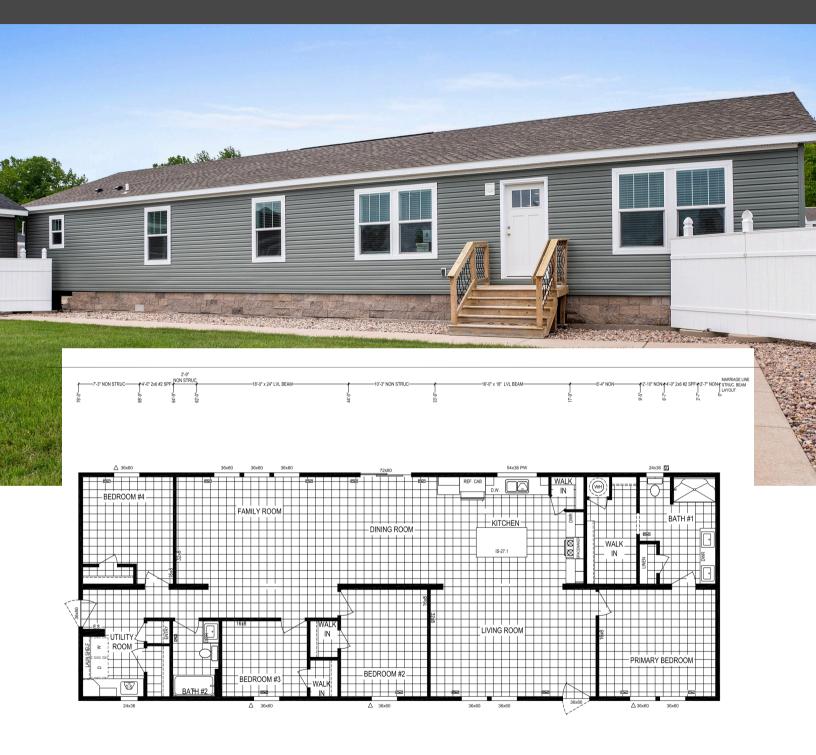

## HAMPTON

4 BEDROOM, 2 BATH 2,025 SQ. FT.





## **OPTIONS**

4 BEDROOM, 2 BATHROOM 2,025 SQ. FT.



| 5/12 Roof Pitch 70lb Load         | \$12,105 |
|-----------------------------------|----------|
| Upgrade Siding                    | \$1,325  |
| Window Lineals                    | \$910    |
| Craftsman Front Door              | \$405    |
| Patio Door I/P/O Window in Dining | \$630    |
| 24 x 36 Window in Utility         | \$260    |
| Fire Rated Rear Door              | \$60     |
| Entry Closet IPO Furnace          | \$160    |
| 24 x 36Tempered Utility Window    | \$375    |
| 54 x 36 Kitchen Picture Window    | \$170    |
| Lino T/O                          | \$1,660  |
| 2" Cordless Vinyl Blinds          | \$420    |
| Water Heater Door                 | \$175    |
| White 5-Panel Doors               | \$700    |
| 26 CF