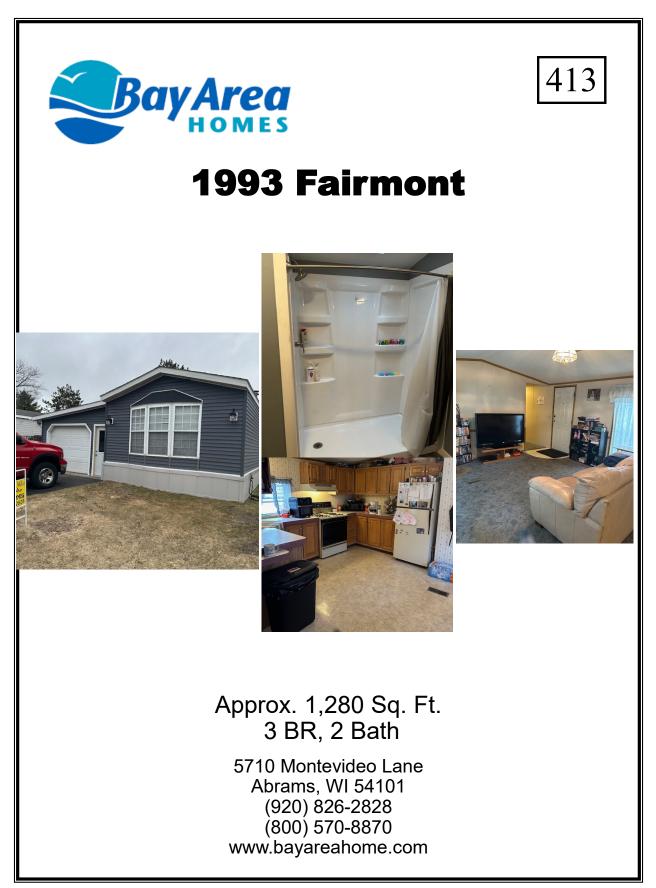

Remarks:

Home is set on quiet lot in Country Meadows Community. This home has been well maintained. Attached garage with garage door opener. Furnace was replaced in 2021. Siding & (2) skylights were replace in 2022. New insulated skirting installed in 2022. Master bath step in shower & LVP installed in 2022 as well. Very nice home that won't be on the market long!

| Size/Type Water Heater:<br>Electric<br>Type of Construction: |                                 | Heat Type:<br>Gas Furnace   | Condition:                  | Estimated Age:<br>1993       |
|--------------------------------------------------------------|---------------------------------|-----------------------------|-----------------------------|------------------------------|
|                                                              |                                 | Garage:<br>Yes              | Exterior:<br>Vinyl          | Dishwasher:<br><b>NO</b>     |
| Fireplace(s):                                                | Floor Covering:<br>Carpet/vinyl | Wall Covering:<br>VOG       | School System:<br>—         | Taxes:                       |
| Occupancy:<br>At closing                                     | Sign:                           | Key:<br>                    | <sup>Roof:</sup><br>Shingle | Air Conditioning:<br>Central |
| Window Type:<br>Vinyl                                        | Stove:<br>Gas                   | Refrigerator:<br><b>yes</b> | Washer:<br><b>yes</b>       | Dryer:<br><b>yes</b>         |