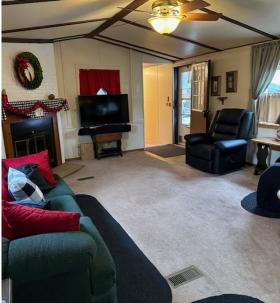

## Remarks:

Home is located in the quiet Community of Cedar Ridge. Home has been well maintained. Roof was replaced in 2018, A/C 5 years old, Water heater replaced in 2023. All furniture shown in the home is included with the sale.

| Size/Type Water Heater:  Gas  Type of Construction: |                                 | Heat Type:<br>Gas Furnace | Condition:  Exterior:  Vinyl | Estimated Age: 1986 Dishwasher: No |
|-----------------------------------------------------|---------------------------------|---------------------------|------------------------------|------------------------------------|
|                                                     |                                 | Garage:<br>No             |                              |                                    |
| Fireplace(s):<br>Yes                                | Floor Covering:<br>Carpet/vinyl | Wall Covering:<br>VOG     | School System:               | Taxes:                             |
| Occupancy:<br>At closing                            | Sign:                           | Кеу:                      | Roof:<br>Shingle             | Air Conditioning:<br>Yes           |
| Window Type:<br>Vinyl                               | Stove:<br>Electric              | Refrigerator:<br>yes      | Washer:<br>Yes               | Dryer: Yes                         |