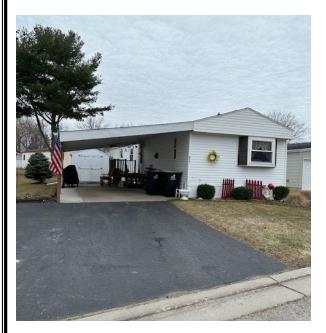

## **Options**

| Property Address:<br>5000 13th Street, #311 | Bedrooms:                                                                      | Baths: 2          | Price:<br>\$45,000 |  |  |
|---------------------------------------------|--------------------------------------------------------------------------------|-------------------|--------------------|--|--|
| County/City or Township of:  Menominee      | Est. Sq. Ft.:<br>1,280                                                         | Dimensions: 16' x | 80'                |  |  |
| Directions:                                 | Items Included: Stove, Fridge, washer, dryer, shed, carport, furniture in home |                   |                    |  |  |
|                                             | Items Excluded:                                                                |                   |                    |  |  |

## Remarks:

Home is located in the quiet Community of Cedar Ridge. Home has been well maintained. Roof was replaced in 2018, A/C 5 years old, Water heater replaced in 2023. All furniture shown in the home is included with the sale.

| Size/Type Water Heater:  Gas  Type of Construction: |                                 | Heat Type:<br>Gas Furnace | Condition:  Exterior:  Vinyl | Estimated Age: 1986 Dishwasher: No |
|-----------------------------------------------------|---------------------------------|---------------------------|------------------------------|------------------------------------|
|                                                     |                                 | Garage:<br>No             |                              |                                    |
| Fireplace(s):<br>Yes                                | Floor Covering:<br>Carpet/vinyl | Wall Covering:<br>VOG     | School System:               | Taxes:                             |
| Occupancy:<br>At closing                            | Sign:                           | Кеу:                      | Roof:<br>Shingle             | Air Conditioning:<br>Yes           |
| Window Type:<br>Vinyl                               | Stove:<br>Electric              | Refrigerator:<br>yes      | Washer:<br>Yes               | Dryer: Yes                         |