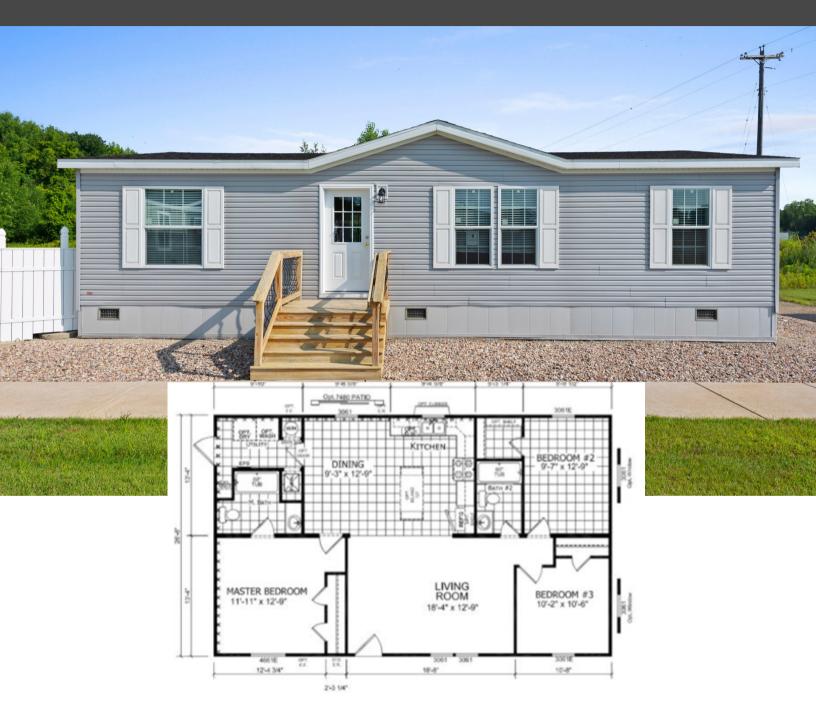

## CHARLESTON



3 BEDROOM, 2 BATH 1,173 SQ. FT.



## **OPTIONS**

3 BEDROOM, 2 BATHROOM 1,173 SQ. FT.



| Full Drywall                    | \$6,620 |
|---------------------------------|---------|
| ·                               |         |
| OSB with Weather Wrap           | \$2,675 |
| Upgrade Counters                | \$215   |
| Upgrade Lino                    | \$210   |
| Upgrade Carpet                  | \$575   |
| Lino Foyer                      | \$70    |
| Carpet I/P/O Lino in Bedroom    | \$270   |
| 2x6 Walls/Zone 3                | \$1,440 |
| Architectural Shingles          | \$620   |
| Shutters – Five Pair            | \$250   |
| 6-Panel Rear Door               | \$110   |
| Patio Door                      | \$905   |
| 16' Dormer                      | \$855   |
| 9-Lite Front Door               | \$110   |
| Kitch