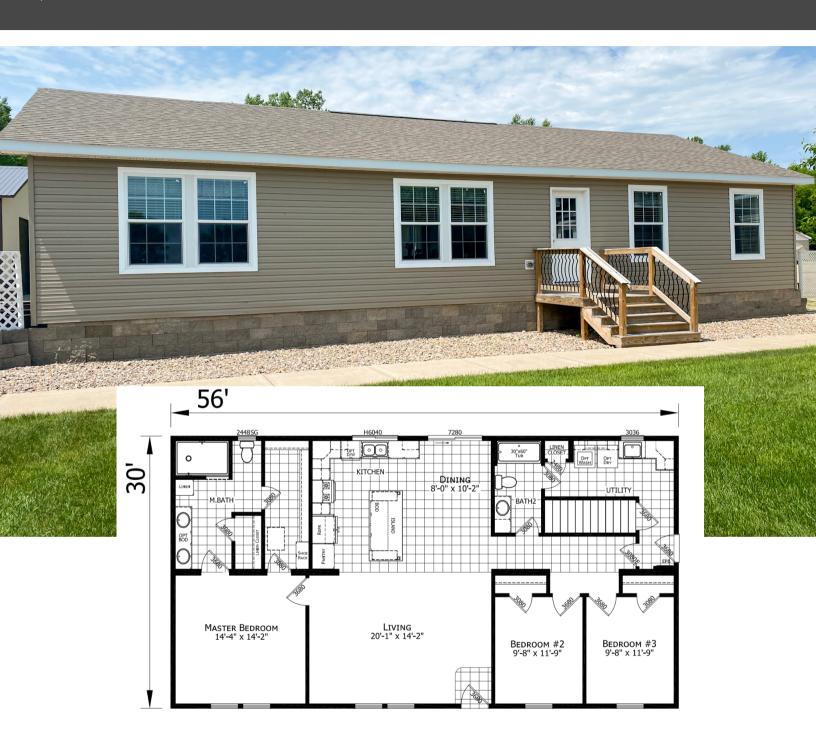

## BROOKWOOD 2

3 BEDROOM, 2 BATH 1,680 SQ. FT.

WWW.BAYAREAHOME.COM

## ΟΡΤΙΟΝS

3 BEDROOM, 2 BATHROOM 1,680 SQ. FT.

| Modular Code                  | Included |
|-------------------------------|----------|
| Stairwell with Door           | \$1,000  |
| Ship Strips Mar. Wall 8' Flat | \$495    |
| Drop Beam                     | \$65     |
| Full Closets                  | \$250    |
| 5/12 Pitch Vault Ceiling      | \$9,184  |
| Upgraded Carpet               | \$616    |
| Omit Furnace                  | (\$500)  |
| Omit Water Heater             | (\$100)  |
| OSB I/P/O Oxboard Sheeting    | \$1,720  |
| Vinyl Window Lineals          | \$147    |
| 6' Patio Door                 | \$730    |
| 9-Lite Exterior Door          | \$250    |
| 28x48 Master Bath Window      | \$525    |
| Kitchen Picture Window        | \$259    |