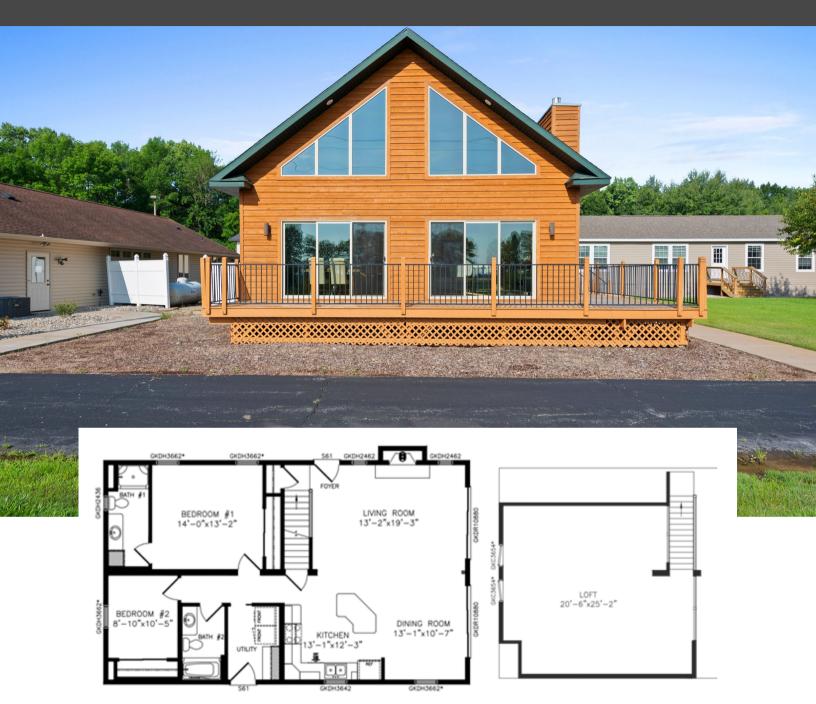

## **ASPEN** 2 bed, loft, 2 bath 1,856 sq. ft.

WWW.BAYAREAHOME.COM

## ΟΡΤΙΟΝS

2 BED, LOFT, 2 BATH 1,856 SQ. FT.

| Cedar Siding                                                                       | \$26,640,                  |
|------------------------------------------------------------------------------------|----------------------------|
| Shingled Returns                                                                   | \$400                      |
| Shed Dormer                                                                        | \$2,775                    |
| R-44 Ceiling                                                                       | \$545                      |
| Knotty Pine Ceiling                                                                | \$8,096                    |
| Medium Texture Walls/Ceilings                                                      | Standard                   |
| SGL Exit Doors w/Clad Frame                                                        | \$716                      |
| Lever Exterior Door Handles                                                        | \$116                      |
| Keyed Alike Deadbolts                                                              | Standard                   |
| Paint Exterior Doors                                                               | \$250                      |
| Upgrade to 9' Patio Doors                                                          | Standard                   |
| 4-Panel Pine Doors                                                                 | \$1,760                    |
| Pocket Door in Utility                                                             | \$130                      |
|                                                                                    | φ100                       |
| Leverset                                                                           | \$120                      |
| Leverset<br>Knotty Pine Interior Trim                                              |                            |
|                                                                                    | \$120                      |
| Knotty Pine Interior Trim                                                          | \$120<br>\$780             |
| Knotty Pine Interior Trim<br>9' Trapezoid Windows                                  | \$120<br>\$780<br>Standard |
| Knotty Pine Interior Trim<br>9' Trapezoid Windows<br>Vinyl Windows w/Solid Jambs & | \$120<br>\$780<br>Standard |