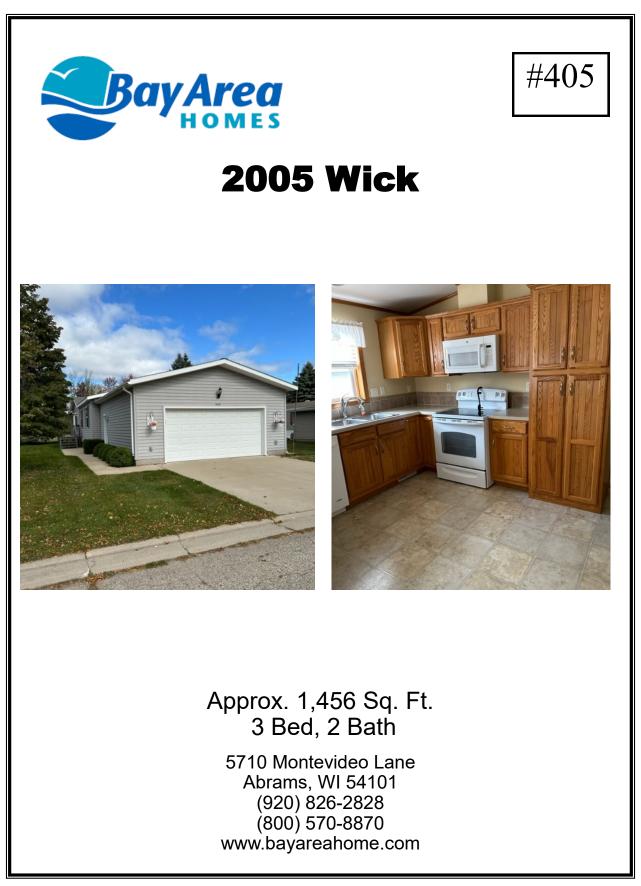

## **Options**

| Property Address:                        |                                        | Bedrooms:                                                                                        | Baths:                               | Price:            |
|------------------------------------------|----------------------------------------|--------------------------------------------------------------------------------------------------|--------------------------------------|-------------------|
| 5000 13th Street, #405                   |                                        | 3                                                                                                | 2                                    | \$116,000         |
| County/City or Township of:<br>Menominee |                                        | Est. Sq. Ft.:<br>1,456                                                                           | Dimensions: 28' x 52'                |                   |
| Directions:                              |                                        | Items Included:<br>Stove, Fridge (2), dishwasher, OTR micro-<br>wave washer, dryer, shed, garage |                                      |                   |
|                                          |                                        | Items Excluded:                                                                                  |                                      |                   |
| plan with<br>lower kit                   | n large master suite chen cabinets. DR | was replaced in 201<br>& tons of storage s<br>hutch, bar stools, &<br>insulated two car ga       | pace. Pull outs<br>electric fireplac | in most<br>e in-  |
| Size/Type Water Heater:                  |                                        | Heat Type:                                                                                       | Condition:                           | Estimated Age:    |
| Electric                                 |                                        | Gas Furnace                                                                                      |                                      | 2005              |
| Type of Construction:                    |                                        | Garage:                                                                                          | Exterior:                            | Dishwasher:       |
|                                          |                                        | Yes                                                                                              | Vinyl                                | Yes               |
| Fireplace(s):<br>No                      | Floor Covering:<br>Carpet/vinyl        | Wall Covering:<br>Drywall                                                                        | School System:                       | Taxes:            |
| Occupancy:                               | Sign:                                  | Кеу:                                                                                             | <sup>Roof:</sup>                     | Air Conditioning: |
| At closing                               | —                                      |                                                                                                  | Shingle                              | Yes               |
| Window Type:                             | Stove:                                 | Refrigerator:                                                                                    | Washer:                              | Dryer:            |
| Vinyl                                    | Electric                               | <b>yes</b>                                                                                       | Yes                                  | Yes               |