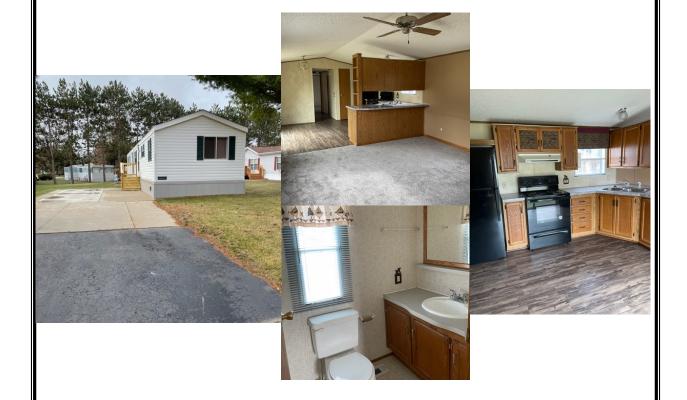

## Remarks:

Home is set on a quiet lot in Country Meadows Community. New carpet & vinyl plank flooring. New insulated vinyl skirting. Two new sets of entry steps. New heat tape on plumbing. New stove & refrigerator. This home is cozy & won't be on the market long!

| Size/Type Water Heater:<br>Electric |                                       | Heat Type:<br>Gas Furnace | Condition:         | Estimated Age:<br>1994 |
|-------------------------------------|---------------------------------------|---------------------------|--------------------|------------------------|
| Type of Construction:               |                                       | Garage:<br>No             | Exterior:<br>Vinyl | Dishwasher:<br>No      |
| Fireplace(s):<br>No                 | Floor Covering:<br>Carpet/vinyl plank | Wall Covering:<br>VOG     | School System:     | Taxes:                 |
| Occupancy:<br>At closing            | Sign:                                 | Кеу:<br><u>—</u>          | Roof:<br>Shingle   | Air Conditioning: No   |
| Window Type:<br>Self Store          | Stove:<br>Electric                    | Refrigerator:<br>yes      | Washer:<br>No      | Dryer:<br>No           |